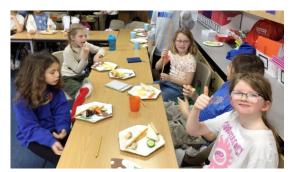

### MERRY CHRISTMAS EVERYONE!

We have been celebrating Christmas this week with lots of exciting things going on! Earlier on in the week, we visited the Sub Rooms to watch Robin Hood, Amethyst class did a reverse advent calendar for the Stroud Foodbank and all of the classes been busy making some beautiful Christmas crafts.

Today we finished off the festivities with a yummy Christmas Lunch!

We would like to wish you a very Merry Christmas and look forward to seeing you all back in the New Year on Tuesday 7th January 2025!