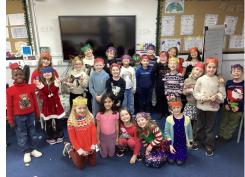

### MERRY CHRISTMAS EVERYONE!

We have been celebrating Christmas this week with lots of exciting things going on! Earlier on in the week, we visited the Sub Rooms to watch Robin Hood, Amethyst class did a reverse advent calendar for the Stroud Foodbank and all of the classes been busy making some beautiful Christmas crafts.

Today we finished off the festivities with a yummy Christmas Lunch!

We would like to wish you a very Merry Christmas and look forward to seeing you all back in the New Year on Tuesday 7th January 2025!