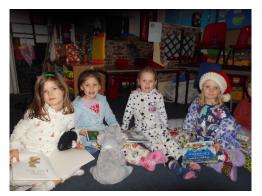

### MERRY CHRISTMAS EVERYONE!

We have been celebrating Christmas this week with lots of exciting things going on! Earlier on in the week, we visited the Sub Rooms to watch Robin Hood, Amethyst class did a reverse advent calendar for the Stroud Foodbank and all of the classes been busy making some beautiful Christmas crafts.

Today we finished off the festivities with a yummy Christmas Lunch!

We would like to wish you a very Merry Christmas and look forward to seeing you all back in the New Year on Tuesday 7th January 2025!