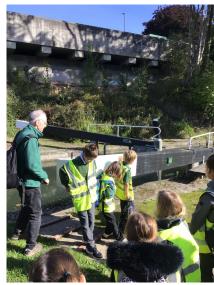

## Stroud Valley Community School Newsletter 🛫

They were given the chance to learn all about the canal itself and the wildlfe that call it their home.

After that they enjoyed a journey along the water aboard a narrow boat. The weather couldn't have been better. Many thanks to the Cotswold Canal Trust for a great day!