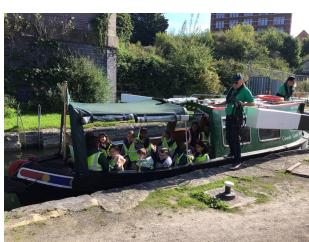

## Stroud Valley Community School Newsletter 🛫

They were given the chance to learn all about the canal itself and the wildlfe that call it their home.

After that they enjoyed a journey along the water aboard a narrow boat. The weather couldn't have been better. Many thanks to the Cotswold Canal Trust for a great day!