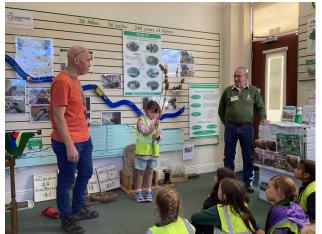

## Stroud Valley Community School Newsletter 🛫

They were given the chance to learn all about the canal itself and the wildlfe that call it their home.

After that they enjoyed a journey along the water aboard a narrow boat. The weather couldn't have been better. Many thanks to the Cotswold Canal Trust for a great day!